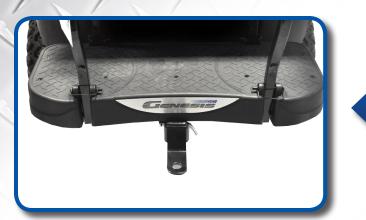

Using a 17mm socket and wrench, remove nut from "tow mode" bolt and back out bolt until it is flush with frame. Repeat on opposite side.

**Receiver Bracket** 

Slide receiver bracket between footrest frame. Line bracket holes with frame holes highlighted in picture.

Using footrest frame bolts from Step 1 and supplied 10x30mm bolts attach receiver bracket to footrest. Once all 4 bolts are in place tighten hardware with 17mm wrench and socket.

Attach ball mount into receiver using supplied pin and clip.