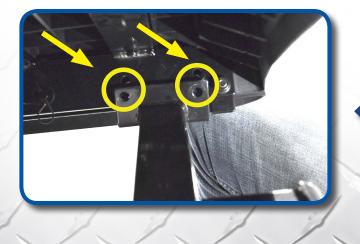

Using a 17mm socket and wrench, remove nut from "tow mode" bolt and back out bolt until it is flush with frame. Repeat on opposite side.

**Receiver Bracket** 

Slide receiver bracket between footrest frame. Line bracket holes with frame holes highlighted in picture.

Using footrest frame bolts from Step 1 and supplied 10x30mm bolts attach receiver bracket to footrest. Once all 4 bolts are in place tighten hardware with 17mm wrench and socket.

Attach ball mount into receiver using supplied pin and clip.