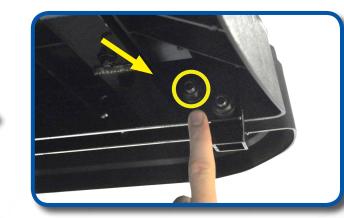

Using a 17mm socket and wrench, remove nut from "tow mode" bolt and back out bolt until it is flush with frame. Repeat on opposite side.

**Receiver Bracket** 

Slide receiver bracket between footrest frame. Line bracket holes with frame holes highlighted in picture.