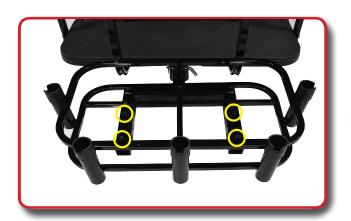

Tool Needed: 17mm Socket & Wrench

Attach Cooler/Rod Holder Rack to the Mounting Bracket using the supplied 10mm hardware. Once all 4 bolts are in place then tighten.

# Hardware Pack

- 4- 10mm x 70mm Hex Head Bolts
- 8- 10mm Flat Washers
- 4- 10mm Nylock Nuts