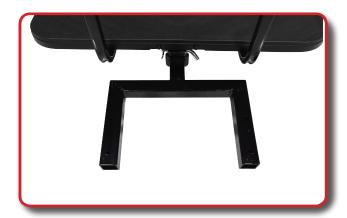

#### TOOLS NEEDED:

17mm Socket 17mm Wrench

Note: Cooler/Rod Holder rack will fit on any 2" trailer hitch receiver.

\*2" Hitch Receiver not included with this kit.

Insert Mounting Bracket into hitch receiver and attach using supplied pin and clip.

Tool Needed: 17mm Socket & Wrench

Attach Cooler/Rod Holder Rack to the Mounting Bracket using the supplied 10mm hardware. Once all 4 bolts are in place then tighten.