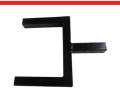

#### INCLUDED:

Cooler/Rod Holder Rack Hardware Pack Mounting Bracket

Cooler/Rod Holder Rack

Mounting Bracket

#### TOOLS NEEDED:

17mm Socket 17mm Wrench

Note: Cooler/Rod Holder rack will fit on any 2" trailer hitch receiver.

\*2" Hitch Receiver not included with this kit.

Insert Mounting Bracket into hitch receiver and attach using supplied pin and clip.