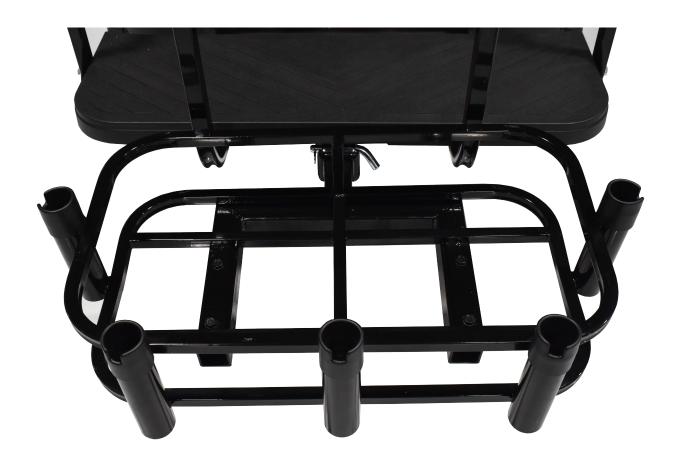

Tool Needed: 17mm Socket & Wrench

Attach Cooler/Rod Holder Rack to the Mounting Bracket using the supplied 10mm hardware. Once all 4 bolts are in place then tighten.