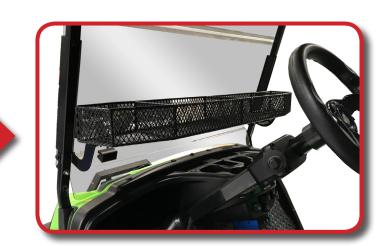

Install basket mounts to basket using 6mm bolts, washers and nuts supplied in hardware pack and secure.

Locate desired location on front strut that does not impede windshield mounts if applicable. Clamp basket mounts to location and mark holes to be drilled.

Drill hole through strut with 5/16" Drill Bit and secure mount basket with supplied 8mmx45mm bolts.