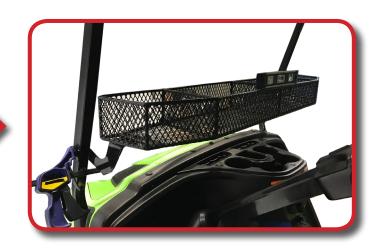

Install basket mounts to basket using 6mm bolts, washers and nuts supplied in hardware pack and secure.

Locate desired location on front strut that does not impede windshield mounts if applicable. Clamp basket mounts to location and mark holes to be drilled.

Drill hole through strut with 5/16" Drill Bit and secure mount basket with supplied 8mmx45mm bolts.

## INSTALLATION COMPLETE