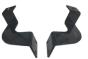

## INCLUDED:

- (1) Basket
- (2) Brackets
- Hardware Pack
- (2) 8mmx40mm Bolts
- (4) 8mm Flat Washers
- (2) 8mm Nylock Nuts
- (4) 6mmx18mm Bolts
- (8) 6mm Flat Washers
- (4) 6mm Nylock Nuts

We recommend professional installation. If you choose to not have this product installed by a professional, we highly recommend that you exercise caution, care, and patience when installing this product as it involves drilling holes into your cart's body.

Install basket mounts to basket using 6mm bolts, washers and nuts supplied in hardware pack and secure.

Locate desired location on front strut that does not impede windshield mounts if applicable. Clamp basket mounts to location and mark holes to be drilled.