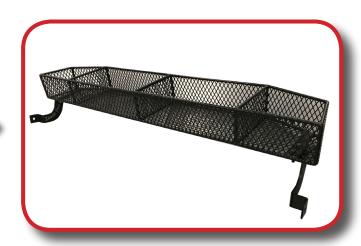

## INCLUDED:

- (1) Basket
- (2) Brackets
- Hardware Pack
- (2) 8mmx40mm Bolts
- (4) 8mm Flat Washers
- (2) 8mm Nylock Nuts
- (4) 6mmx18mm Bolts
- (8) 6mm Flat Washers
- (4) 6mm Nylock Nuts

We recommend professional installation. If you choose to not have this product installed by a professional, we highly recommend that you exercise caution, care, and patience when installing this product as it involves drilling holes into your cart's body.