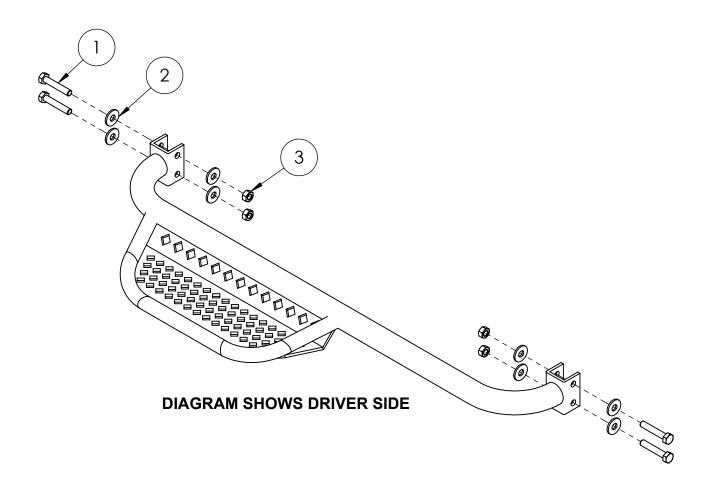

## WARRANTY PARTS EXPLODED VIEW DIAGRAM

Note: This Hardware Pack Ships w/ Brackets

## QUANTITIES IN CHART REFLECT TOTALS FOR DRIVER & PASSENGER NERF BARS

| 14-001 - MJFX ARMOR NERF BAR w/ DROP DOWN SIDE STEP (TEXTURED MATTE BLACK) |                 |         |     |
|----------------------------------------------------------------------------|-----------------|---------|-----|
| ITEM#                                                                      | DESCRIPTION     | PART#   | QTY |
|                                                                            | Hardware Pack   | W14-1-3 | 1   |
| 1                                                                          | M10x55 Hex Bolt |         | 8   |
| 2                                                                          | M10 Washer      |         | 16  |
| 3                                                                          | M10 Lock Nut    |         | 8   |