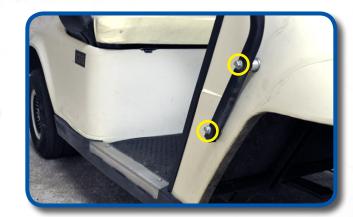

## BRUSHGUARD

WILL FIT E-Z-GO® TXT® INSTALLATION INSTRUCTIONS

MJBG2020B (BLACK) MJBG2020S (STAINLESS)

mymodiax.com

INCLUDED: MADJAX BRUSHGUARD

Using retained factory hardware, attach brush guard to front struts. Tighten bolts.