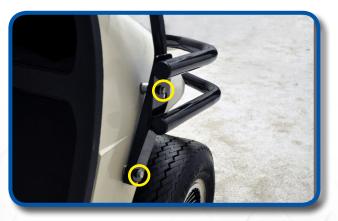

## BRUSHGUARD

WILL FIT E-Z-GO® TXT® INSTALLATION INSTRUCTIONS

MJBG2020B (BLACK) MJBG2020S (STAINLESS)

mymodiax.com

INCLUDED: MADJAX BRUSHGUARD

Using retained factory hardware, attach brush guard to front struts. Tighten bolts.